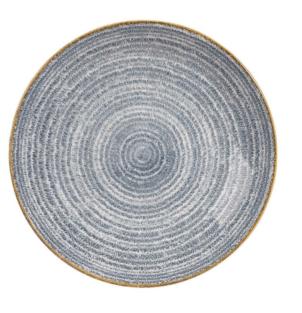

## Churchill Studio Prints Homespun Coupe Bowls Slate Blue 248mm DS524

248mm | 9 3/4". Pack Quantity: 12

Code : DS524

# These 248mm Studio Prints bowls are finished in a delicate slate blue.

The tightly wound, swirling pattern gives a rustic finish to these luxuriously-appointed coupe bowls by Churchill.

- Protected by Churchills 5 year Edge Chip guarantee
- Textured finish for a stunning presentation
- Dishwasher and microwave safe
- Underglaze decoration for unfading pattern
- Extra strong super vitrified body
- 248mm
- Material : Super Vitrified Ceramic