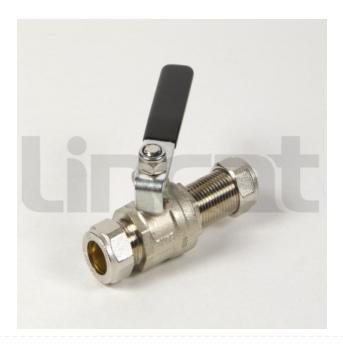

## SI Drain Tap - Cp49L

From Serial Number 23037530

Code: DS24

62% OFF Sale

£66.00

£24.99 / exc vat

£29.99 / inc vat