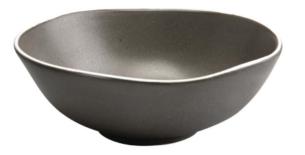

### Olympia Chia Deep Bowls Charcoal 210mm DR816

210mm | 8 1/4". Pack Quantity: 6 Code : DR816 **View Product** 

## Serve salads and sides in exquisite style with these luscious 210mm charcoal Olympia Chia deep bowls.

Combining waved edges, a speckled reactive glaze and a smoky charcoal colourway, each deep bowl boasts a stunning artisan, hand-crafted appearance, adding a rustic charm to your table settings to truly wow your guests.

- Waved edge for a rustic and hand-thrown appearance
- Dishwasher safe
- Ideal for rustic table setting
- Green and sand colours also available
- Material : Porcelain
- Capacity : 1250ml | 44oz

EasyEquipment make every reasonable effort to ensure the accuracy and validity of the information provided on its web and PDF pages.