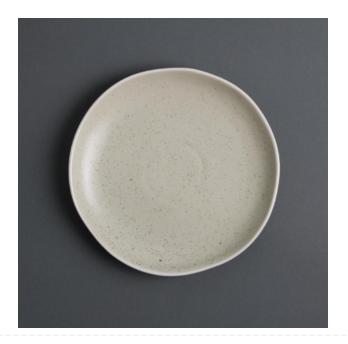

### **Olympia Chia Plates Sand 205mm DR808**

205mm | 8". Pack Quantity: 6

Code : DR808

## Make your guests feel right at home with these artisan sandstone 205mm Olympia Chia plates.

Made with a unique speckled glaze, uneven edges and a stunning sandstone colourway, these plates offer a rustic yet exceptionally attractive look, adding character, charm and life into your dining environments to make an immediate impression on your new arrivals.

- Unique uneven edge finish
- Dishwasher safe
- Green and charcoal colours also available
- Material : Porcelain

EasyEquipment make every reasonable effort to ensure the accuracy and validity of the information provided on its web and PDF pages.