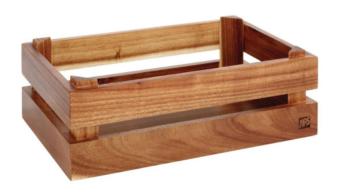

## **APS Superbox Buffet Crate Acacia GN1/4 DR734**

185(W) x 290(L)mm | 7 1/4 x 11 2/3"

Code: DR734

View Product

41% OFF Sale

£49.01

£28.99 / exc vat

£34.79 / inc vat

## Notes:

- Please check door entry sizes before ordering.
- Delivery is made to kerbside only.
- Drivers do not unpack or position goods.
- A 25% restocking charge will apply for all returned goods.

This slightly smaller GN1/4 box makes it easy to grab pots of jam, miniature cereal packets or cutlery at any breakfast buffet.

Equally at home during busy lunch or dinner services, this attractive riser can be inverted and used to present everything from individual desserts to a range of condiments in APS melamine bowls.

- Made of solid wood
- · Great for adding height to any buffet
- Available in a varnished and black finish
- · Great for breakfast buffets
- Stackable
- · Handwash only
- · Material : Acacia Wood