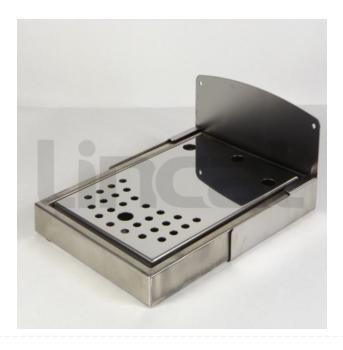

## **Wmb3F Drip Tray**

Code: DR72

50% OFF Sale

£464.00

£231.99 / exc vat

£278.39 / inc vat