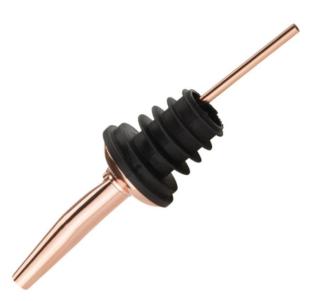

### **Olympia Spirit Pourer Medium Copper DR603**

**Medium Pour Speed** 

Code : DR603

# Serve spirits at a medium pace with this Olympia pourer.

It goes in the top of spirit bottles for freehand pouring and can really speed up your bar.

| ur speed |
|----------|
|          |

- Retro copper look
- Complements other Olympia copper barware
- Must-have for mixologists
- Polycork supplied