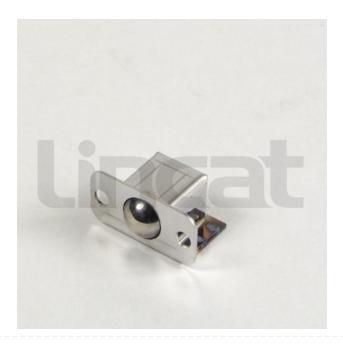

## **Sprung Ball Catch - Closed Box Style**

Code: DO73

61% OFF Sale

£41.00

£15.99 / exc vat

£19.19 / inc vat