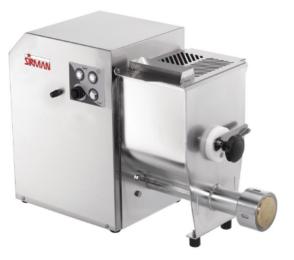

## Sirman Concerto 5 Pasta Machine with Fusilli 8.4mm Die DM689-FUS

for Fusilli

Code : DM689-FUS

## If youre making bulk quantities of pasta, the Sirman Concerto Pasta Machine is an excellent commercial choice for medium-sized restaurants.

Large, powerful and reliable, the Concerto uses a strong, high performance motor to mix and knead pasta, which is then shaped through the fusilli 8.4mm die.

- Designed for medium-duty operations, ideal for small to medium-size restaurants
- Reliable, user-friendly and easy to clean
- Stainless steel AISI 304 construction
- Powerful, air-cooled motor with oil bath gear box reducer
- High-performance, easy-remove kneading paddle
- Interlocked stainless steel lid
- Convenient removable funnel to add liquid ingredients during processing
- Stainless steel worm, head and ring
- Bowl made of strong anodized aluminium
- Forced air-cooling system for heavy duty use
- Material : 304 Stainless Steel