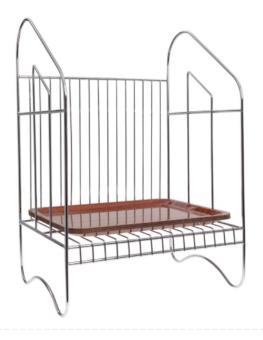

## **Craven Tray Dispenser Unit DM342**

Material: Chrome plated wire. Size: 713(H) x 493(W) x 385(D)mm. Capacity: 30 trays / 60kg

Code: DM342

View Product

50% OFF Sale

£309.00

£153.99 / exc vat

£184.79 / inc vat

# Chrome plated unit for dispensing trays.

Maximum tray size: 460x 360mm.

- Max 30 trays
- Max weight capacity 60 kg (if uniformly distributed)
- Chrome plated wire contruction
- · Capacity: 60kg

EasyEquipment make every reasonable effort to ensure the accuracy and validity of the information provided on its web and PDF pages.