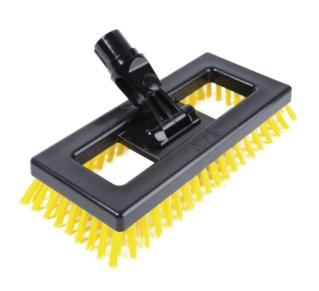

## SYR Deck Scrubber Brush Yellow DL940

Yellow. Handle sold separately

Code: DL940

View Product

42% OFF Sale

£24.25

£13.99 / exc vat

£16.79 / inc vat

## Notes:

- Please check door entry sizes before ordering.
- Delivery is made to kerbside only.
- Drivers do not unpack or position goods.
- A 25% restocking charge will apply for all returned goods.

The SYR Deck scrubber features a tough polypropylene base and stiff bristles, perfect for rigorous cleaning on flooring.

The stiff bristles ensure dirt is removed and floors are left clean and debris free.

- · Tough polypropylene base with stiff bristles
- · Yellow for colour coding cleaning
- 235mm/9.25"(L)

EasyEquipment make every reasonable effort to ensure the accuracy and validity of the information provided on its web and PDF pages.