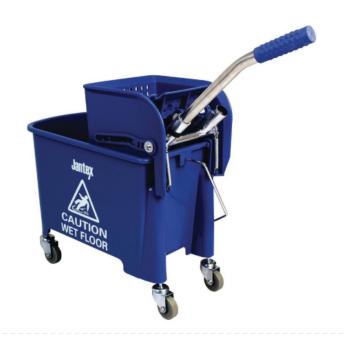

### **Jantex Bucket and Wringer Blue DL913**

Colour: Blue. Capacity: 20Ltr

Code: DL913

View Product

49% OFF Sale

£103.25

£52.64 / exc vat

£63.16 / inc vat

Easily manoeuvrable bucket with handle and tough castors allowing the safe transportation of water for cleaning and preventing spillage and unnecessary back strain.

Bright, highly visible colour and hazard warning on the side clearly highlight danger, helping to prevent accidental injury.

- · Dirt sump and grid
- · Gear action wringer
- Blue for colour coding
- · Some self-assembly required
- Capacity : 20Ltr

EasyEquipment make every reasonable effort to ensure the accuracy and validity of the information provided on its web and PDF pages.