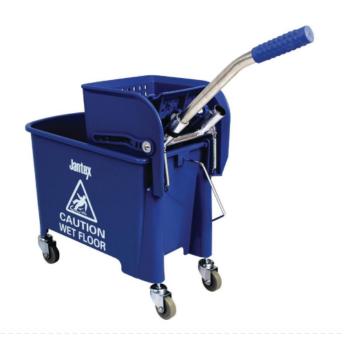

### **Jantex Bucket and Wringer Blue DL913**

Colour: Blue. Capacity: 20Ltr

Code: DL913

View Product

41% OFF Sale

£103.25

Easily manoeuvrable bucket with handle and tough castors allowing the safe transportation of water for cleaning and preventing spillage and unnecessary back strain.

Bright, highly visible colour and hazard warning on the side clearly highlight danger, helping to prevent accidental injury.

- · Dirt sump and grid
- · Gear action wringer
- Blue for colour coding
- · Some self-assembly required
- · Capacity: 20Ltr

EasyEquipment make every reasonable effort to ensure the accuracy and validity of the information provided on its web and PDF pages.