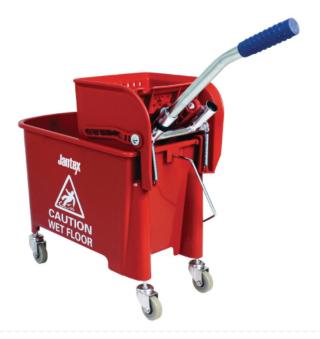

### Jantex Bucket and Wringer Red DL912

Colour: Red. Capacity: 20Ltr

Code : DL912

Easily manoeuvrable bucket with handle and tough castors allowing the safe transportation of water for cleaning and preventing spillage and unnecessary back strain.

Bright, highly visible colour and hazard warning on the side clearly highlight danger, helping to prevent accidental injury.

| Size               |        |       |       |
|--------------------|--------|-------|-------|
| Unit               | Height | Width | Depth |
| Mm                 | 480    | 350   | 280   |
| Cm                 | 48     | 35    | 28    |
| Inches<br>(approx) | 18     | 13    | 11    |

#### Notes :

- Please check door entry sizes before ordering.
- Delivery is made to kerbside only.
- Drivers do not unpack or position goods.
- A 25% restocking charge will apply for all returned goods.
  - Dirt sump and grid
  - Gear action wringer
  - Red for colour coding
  - · Some self-assembly required
  - Capacity : 20Ltr