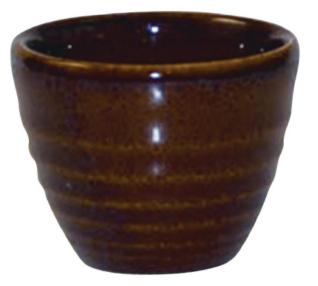

### Churchill Bit on the Side Brown Ripple Dip Pots 57ml DL416

59mm/ 2 1/4". 57ml. Brown. Pack quantity: 12.

Code : DL416

These 2 1/4" dip pots by Churchills Bit on the Side range, with a delicate rippled effect embossment, in warm vibrant colours, present dips and sauces in an exciting way, adding value to any cuisine, perfect for event dining.

Combine them with the Art de Cuisine wooden trays for a fresh solution to tabletop presentation.

- Oven, microwave, freezer and dishwasher safe
- Vitrified
- 59mm/ 2 "
- Material : Porcelain
- Capacity : 57ml