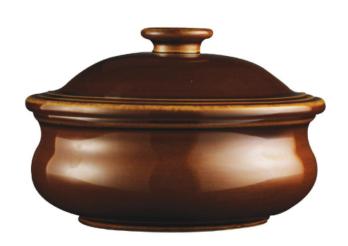

## Churchill Rustics Simmer Stew Pots and Lids 140mm DL392

430ml. 140mm/ 5 1/2". Rustic Brown. Pack quantity: 6.

Code: DL392

View Product

41% OFF Sale

£218.28

£127.99 / exc vat

£153.59 / inc vat

## Notes:

- Please check door entry sizes before ordering.
- Delivery is made to kerbside only.
- Drivers do not unpack or position goods.
- A 25% restocking charge will apply for all returned goods.

Churchills Art de Cuisine Rustics Simmer is a collection of natural rustic stoneware, these 5 1/2" stew pots with lids are perfect for presenting hearty dishes.

All items can be used from the oven to the table, making them highly durable.

- · Oven, microwave, freezer and dishwasher safe
- Vitrified
- Replacement lid available (DL396)
- 140mm/5"
- Material : Porcelain
- Capacity: 430ml