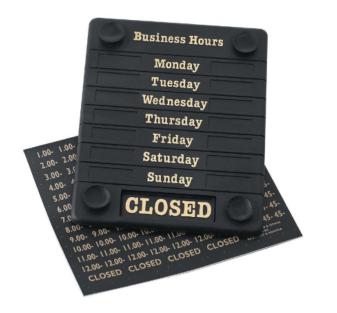

## Beaumont Adjustable Opening Hours Display DL226

Plastic. 207 x 162mm. Suction pads included

Code : DL226

These Open/Closed door signs are ideal for a broad range of commercial applications including bars, restaurants, shop fronts and leisure facilities.

The sign displays days of the week and features easily adjustable times.

| 012C               |        |       |       |
|--------------------|--------|-------|-------|
| Unit               | Height | Width | Depth |
| Mm                 | 207    | 162   | 7     |
| Cm                 | 20.7   | 16.2  | 0.7   |
| Inches<br>(approx) | 8      | 6     | 0     |

#### Notes :

- Please check door entry sizes before ordering.
- Delivery is made to kerbside only.
- Drivers do not unpack or position goods.
- A 25% restocking charge will apply for all returned goods.
  - Adjustable times
  - Attractive gold lettering
  - Classic font
  - · Easy to use