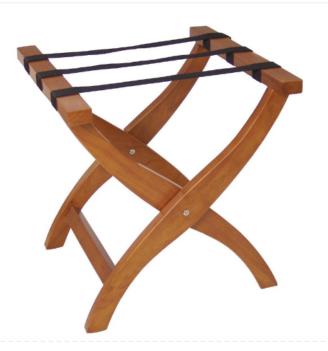

#### **Bolero Wooden Suitcase Stand DL018**

Material: Rubber Wood. Folding Design

Code: DL018

View Product

49% OFF Sale

£174.27

£88.84 / exc vat

£106.61 / inc vat

The Bolero Suitcase Stand features a honey coloured finish and elegant crossed curved legs and robust webbing support to graciously and reliably hold suitcases and luggage in hotel rooms.

The folding design allows the luggage stand to be easily stored when not in use, saving valuable space in guest rooms and storage areas.