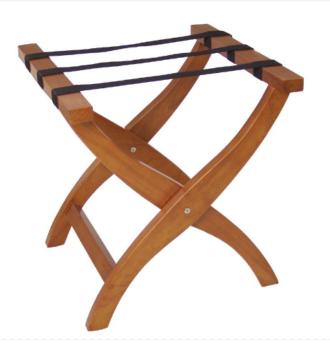

#### **Bolero Wooden Suitcase Stand DL018**

Material: Rubber Wood. Folding Design

Code: DL018

**View Product** 

33% OFF Sale

£174.27

The Bolero Suitcase Stand features a honey coloured finish and elegant crossed curved legs and robust webbing support to graciously and reliably hold suitcases and luggage in hotel rooms.

The folding design allows the luggage stand to be easily stored when not in use, saving valuable space in guest rooms and storage areas.

- · Folds away when not in use
- · Elegant yet robust
- Folded dimensions 500(H) x 500(W) x 55(D)mm
- Material : Rubber wood

EasyEquipment make every reasonable effort to ensure the accuracy and validity of the information provided on its web and PDF pages.