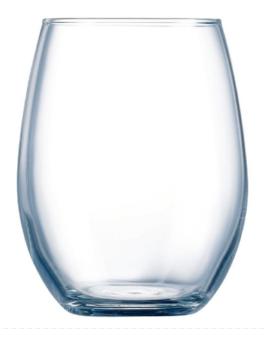

## Chef & Sommelier Primary Tumblers 270ml DJ266

270ml / 9.5oz. Pack quantity: 24. Model: G0036

Code: DJ266

View Product

41% OFF Sale

£104.12

£60.99 / exc vat

£73.19 / inc vat

## Notes:

- Please check door entry sizes before ordering.
- Delivery is made to kerbside only.
- Drivers do not unpack or position goods.
- A 25% restocking charge will apply for all returned goods.

Perfect table glass for wine, water or mixers, Chef & Sommeliers Primary tumblers are beautifully curved and supremely tactile.

Ideal for fine dining and sophisticated restaurants.

- Glasswasher safe
- This product is not CE marked
- Made of advanced Kwarx glass. This technology gives increased shock and scratch resistance and excellent clarity retention
- 93(H) x 57mm
- · Material: Glass
- Capacity: 9oz / 270ml