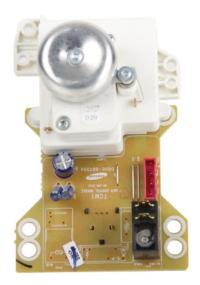

## Samsung ASSY-TIMER CONTROL MW71E, DAM-TCM1-00,-,W DE96-00738A DE96-00738A

Fits Samsung CM1039 CM1059 CM1079 CM1099

View Product

Code: DE96-00738A

41% OFF Sale

£112.35

£65.99 / exc vat

£79.19 / inc vat

## Notes:

- Please check door entry sizes before ordering.
- Delivery is made to kerbside only.
- Drivers do not unpack or position goods.
- A 25% restocking charge will apply for all returned goods.

Samsung ASSY-TIMER CONTROLMW71E,DAM-TCM1-00,-,W for DN584 CB936.

Fits Samsung CM1039-K/XEU CM1039/XEU
 CM1039A-K/XEU CM1059/XEU CM1059A/XEU
 CM1079-1/XEU CM1079A-1/XEU

EasyEquipment make every reasonable effort to ensure the accuracy and validity of the information provided on its web and PDF pages.