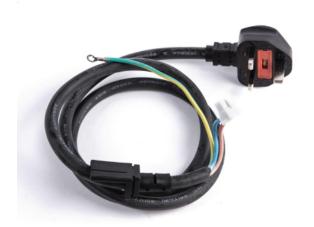

## Samsung Assy Power Cord ref DE96-00180C DE96-00180C

Samsung Assy Power CordBsi,Flag,Uk,250v/13a,H07 for J791 CB937 CB936 CM1089 CM1099

Code: DE96-00180C

**View Product** 

49% OFF Sale

£147.34

Samsung Assy Power CordBsi,Flag,Uk,250v/13a,H07 for CM1039-K/XEU CM1039/XEUCM1039A-K/XEU CM1049/XEUCM1059/XEUCM1059A/XEU CM1069/XEU CM1069A/XEU CM1079-1/XEU CM1079A-1/XEU CM1089/XEU CM1089A/XEU CM1099/XEU CB937 CB936.