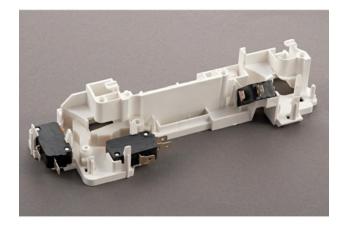

## Samsung Assy Body Latch AMC6158 JMC9158 MAYTAG1 fits ref DE96-00120Y DE96-00120Y

Fits Samsung CM1039 CM1069 CM1069A

View Product

Code: DE96-00120Y

57% OFF Sale

£33.12

Samsung Samsung Assy Body Latch AMC6158/JMC9158, MAYTAG1 fits for C524 J791 J791-E.

EasyEquipment make every reasonable effort to ensure the accuracy and validity of the information provided on its web and PDF pages.