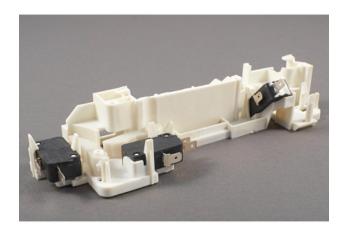

## Samsung Assy Body Latch ref DE94-01862D DE94-01862D

Samsung Assy Body LatchMc455tcrcsr/Xe,Contrabas for J791 CB937 CB936 CM1089 CM1099

Code: DE94-01862D

**View Product** 

33% OFF Sale

£69.97

£46.65 / exc vat

## Notes:

- Please check door entry sizes before ordering.
- Delivery is made to kerbside only.
- Drivers do not unpack or position goods.
- A 25% restocking charge will apply for all returned goods.

Samsung Assy Body LatchMc455tcrcsr/Xe,Contrabas for CM1039-K/XEU CM1039A-K/XEUCM1049/XEU CM1059/XEUCM1059A/XEUCM1069/XEU CM1069A/XEU CM1079-1/XEU CM1079A-1/XEU CM1089/XEU CM1089A/XEU CM1099/XEU CB937 CB936.