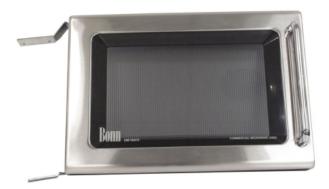

### Samsung ASSY DOOR CM1069, SUSABS, -, INVERTER DE94-01534A DE94-01534A

Fits Samsung CM1069

Code: DE94-01534A

View Product

49% OFF Sale

£239.44

£122.07 / exc vat

£146.48 / inc vat

## Samsung ASSY DOORCM1069,SUSABS,-,INVERTER for J791.

• Fits Samsung CM1069/XEU CM1069A/XEU

EasyEquipment make every reasonable effort to ensure the accuracy and validity of the information provided on its web and PDF pages.