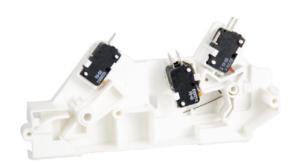

## Samsung ASSY BODY LATCH CM1819/1829, EUROPE DE93-20097E DE93-20097E

Fits Samsung CM1319 CM1329 CM1519 CM1529 CM1619 CM1629 CM1819 CM1829 CM1919 CM1929

**View Product** 

Code: DE93-20097E

£62.60

Samsung ASSY BODY LATCHCM1819/1829, EUROPE for C525 C524 DN586 DN587 C526 C527 C528 C529.

Fits Samsung CM1319/XEU CM1319A/XEU
 CM1329/XEU CM1329A/XEU CM1519-1/XEU
 CM1519A-1/XEU CM1529-1/XEU CM1529A-1/XEU
 CM1619/XEU CM1619A/XEU