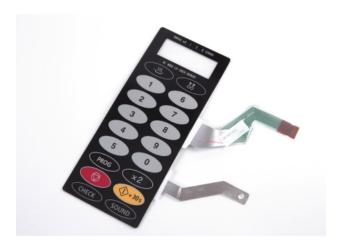

## Samsung Switch Membrane for CM1069 CM1069A ref DE34-00097C DE34-00097C

Samsung Switch Membrane for CM1069 CM1069A

Code: DE34-00097C

View Product

41% OFF Sale

£90.24

£52.99 / exc vat

£63.59 / inc vat

# Fits Samsung CM1069/XEU CM1069A/XEU.

EasyEquipment make every reasonable effort to ensure the accuracy and validity of the information provided on its web and PDF pages.

However, as product information, technical details and prices are continually changing, EasyEquipment reserve the right to change at any time without notice, information contained on its website and make no warranties or representations as to its accuracy. EasyEquipment © 2024, All rights reserved. E&OE. Page printed on "03-05-2024" at "09:01:17"