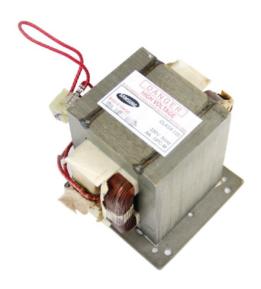

## Samsung TRANS H.V SHV-E1049B,230V,50Hz,2360V 3.4 DE26-00051B DE26-00051B

Fits Samsung CM1039 CM1049 CM1059 CM1069 CM1079 CM1089 CM1099

View Product

Code: DE26-00051B

41% OFF Sale

£219.20

£128.99 / exc vat

## Notes:

- Please check door entry sizes before ordering.
- Delivery is made to kerbside only.
- Drivers do not unpack or position goods.
- A 25% restocking charge will apply for all returned goods.

Samsung TRANS H.VSHV-E1049B,230V,50Hz,2360V/3.4 for J791 DN584 CB937 CB936.  Fits Samsung CM1039-K/XEU CM1039/XEU CM1039A-K/XEU CM1049/XEU CM1059/XEU CM1059A/XEU CM1069/XEU CM1069A/XEU CM1079-1/XEU CM1079A-1/XEU