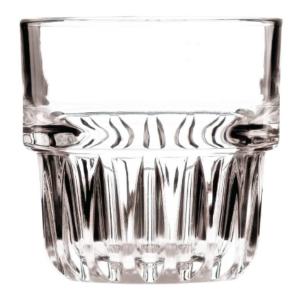

## **Libbey Everest Rocks Glasses 260ml DB228**

260ml | 9oz. Pack Quantity: 12

Code: DB228

View Product

49% OFF Sale

£74.08

Turn your tables into vintage style icons with these Libbey Everest rocks tumbler glasses. These tumblers from Libbey feature a classic vintage style with their ribbed glass bases, suitable for adding that coveted retro touch to your tables.

Your guests will love these historical style glasses filled with their favourite drinks.

- Duratuff
- Stacking
- Vintage style
- Glasswasher safe
- · From globally trusted brand Libbey
- 86(H) x 86mm
- · Material : Glass
- Capacity: 7oz / 210ml