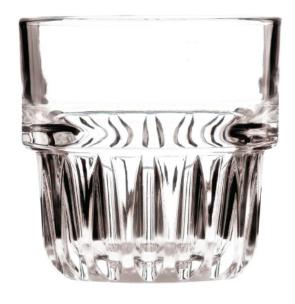

## **Libbey Everest Rocks Glasses 260ml DB228**

260ml | 9oz. Pack Quantity: 12

Code: DB228

View Product

41% OFF Sale

£74.08

Turn your tables into vintage style icons with these Libbey Everest rocks tumbler glasses. These tumblers from Libbey feature a classic vintage style with their ribbed glass bases, suitable for adding that coveted retro touch to your tables.

Your guests will love these historical style glasses filled with their favourite drinks.

- Duratuff
- Stacking
- Vintage style
- · Glasswasher safe
- · From globally trusted brand Libbey
- 86(H) x 86mm
- · Material : Glass
- Capacity: 7oz / 210ml