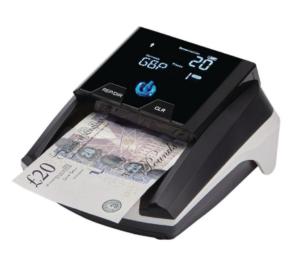

### ZZap D40 Counterfeit Detector DB074

7-fold counterfeit detection. 2 currencies

Code : DB074

# Keep your business protected from counterfeit notes with the ZZap D40 counterfeit detector.

Utilising seven different counterfeit detections, the ZZap D40 is able to verify a banknote in less than 0.5 seconds, guaranteeing rapid and 100 accurate verification to save you time and prevent any customer confrontations.

- 100 accurate, 7-fold counterfeit detection. Bank of England certified.
- Automatically verifies a banknote in 0.5 seconds
- Visual and audio warning if a counterfeit is detected
- Checks GBP and EURO. Insert in any direction.
- Displays total value & quantity counted
- Easy to use & large LCD display
- USB port for currency updates
- · Banknote exit direction from front or rear
- Compact & portable
- Register at www.zzap.com within 30 days to claim 3rd year of warranty
- Material : Metal & Plastic