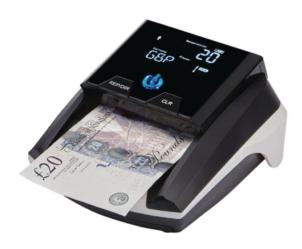

### **ZZap D40 Counterfeit Detector DB074**

7-fold counterfeit detection. 2 currencies

Code: DB074

**View Product** 

# Keep your business protected from counterfeit notes with the ZZap D40 counterfeit detector.

Utilising seven different counterfeit detections, the ZZap D40 is able to verify a banknote in less than 0.5 seconds, guaranteeing rapid and 100 accurate verification to save you time and prevent any customer confrontations.

- 100 accurate, 7-fold counterfeit detection. Bank of England certified.
- Automatically verifies a banknote in 0.5 seconds
- · Visual and audio warning if a counterfeit is detected
- Checks GBP and EURO. Insert in any direction.
- · Displays total value & quantity counted
- Easy to use & large LCD display
- USB port for currency updates
- · Banknote exit direction from front or rear
- Compact & portable
- Register at www.zzap.com within 30 days to claim 3rd year of warranty
- Material : Metal & Plastic