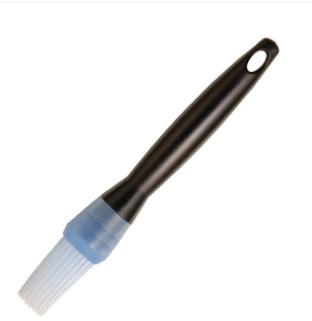

### **D594 Silicone Pastry or Basting Brush**

25mm wide bristles

Code : D594

### Give your pastries a stunning golden brown finish with the high quality Kitchen Craft 25mm silicone pastry and basting brush.

Featuring 25mm-wide bristles, this exceptionally versatile brush is the perfect size to glaze and baste all corners and creases of your dishes, giving your pies a perfect golden top and keeping your meats juicy and flavoursome at all times.

- Dishwasher safe
- Blue silicon brush head
- Hole in the handle for convenient storage
- Heat resistant to 260<sub>j</sub>C (500<sub>j</sub>F)
- 25(W)mm
- Material : Silicone

EasyEquipment make every reasonable effort to ensure the accuracy and validity of the information provided on its web and PDF pages.