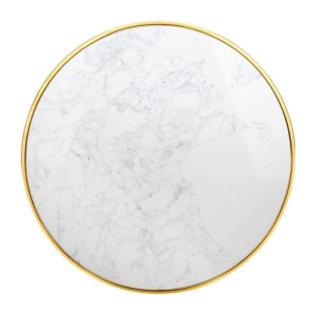

## **Bolero Round Marble Table Top with Brass Effect Rim White 600mm CY968**

600mm / 23". Sold Singly.

Code: CY968

**View Product** 

57% OFF Sale

£504.87

# Bring a touch of class to your seating spaces with the Bolero Round Marble Table Top

Finished in stylish white marble, its perfect for capturing that French bistro look diners love

- · Stylish white marble covering
- · Brass-effect stainless steel rim
- Designed for use with Bolero cast iron table bases
- Wipe-clean design
- · Suitable for indoor and outdoor use
- Durable, long-lasting design
- · Pre-drilled for easy self-assembly in minutes
- Material: Wood & Marble