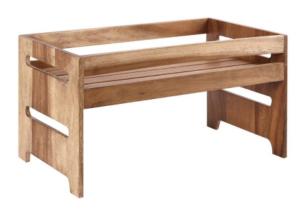

### **Churchill Wood Large Rustic Nesting Crate CY742**

258(W) x 445(L)mm | 10 1/4 x 17 1/2"

Code: CY742

View Product

49% OFF Sale

£180.23

£91.88 / exc vat

£110.26 / inc vat

# This very large buffet riser makes the perfect centrepiece for hotel and restaurant buffets.

With a food safe lacquer and artisan construction, this beautiful raised crate is guaranteed to showcase your food in a rustic charm.

- · Food safe lacquer applied
- · Fits with various Churchill Alchemy Buffet Trays
- Handwash only
- · Great as a riser or crate
- Use independently or with other nesting risers
- Available in small (CY740), medium (CY741) and large (CY742) sizes
- 235(H) x 258
- · Material: Wood