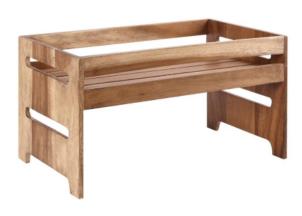

#### **Churchill Wood Large Rustic Nesting Crate CY742**

258(W) x 445(L)mm | 10 1/4 x 17 1/2"

Code: CY742

View Product

# This very large buffet riser makes the perfect centrepiece for hotel and restaurant buffets.

With a food safe lacquer and artisan construction, this beautiful raised crate is guaranteed to showcase your food in a rustic charm.

- · Food safe lacquer applied
- · Fits with various Churchill Alchemy Buffet Trays
- Handwash only
- · Great as a riser or crate
- Use independently or with other nesting risers
- Available in small (CY740), medium (CY741) and large (CY742) sizes
- 235(H) x 258
- · Material: Wood