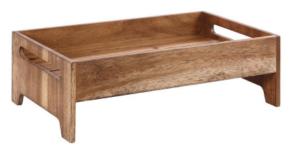

### Churchill Wood Medium Rustic Nesting Crate CY741

258(W) x 421(L)mm | 10 1/4 x 16 1/2" Code : CY741

## Bring style to your buffet with this rustic nesting crate from Churchill.

Designed to add height to your food presentation, this tall crate and riser is also available in two other sizes.

- Food safe lacquer applied
- Fits with various Churchill Alchemy Buffet Trays
- Handwash only
- Great as a riser or crate
- Use independently or with other nesting risers
- Available in small (CY740), medium (CY741) and large (CY742) sizes
- 132(H) x 258
- Material : Wood