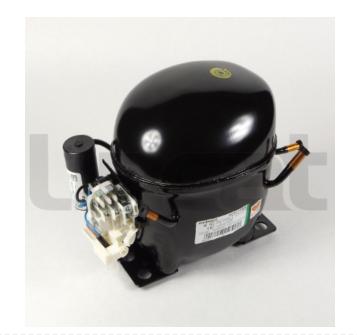

### Compresor 220-240 50Hz (Uk)

#### Code : CR07

66 Jersey Street,Manchester, M4 6JW, UK | VAT: GB606624256 sales@easyequipment.com / 0333 3443 979