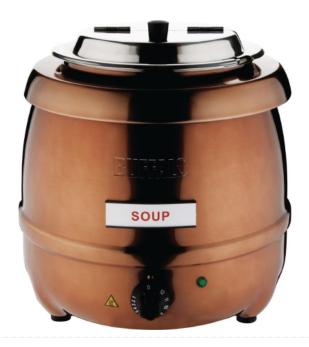

## **Buffalo Soup Kettle Copper Finish CP851**

Capacity: 10Ltr Code : CP851 View Product

41% OFF Sale

£172.10

With its attractive copper finish, the Buffalo Soup Kettle offers a stylish yet traditional food warming solution for caterers.

Incredibly easy to use, simply fill the inner pot with water, switch on and add up to 10 litres of pre-cooked foods such as chilli, curry, soup or even mulled wine.

- · Gentle wet heat operation prevents food burning
- · Removable inner pot makes cleaning quick and easy
- Includes label pack to display contents (curry, chilli, soup, beans etc)
- Maximum temperature: 98;
- Simple dial temperature control
- · Portable ideal for mobile catering
- 360(H) x 345mm
- · Capacity: 10Ltr