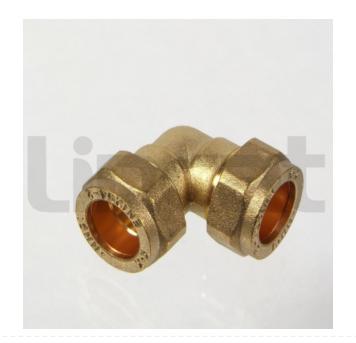

# **Easy** Equipment

# **15Mm Od Equal Elbow**

#### Code : CO249

# **View Product**



# 60% OFF Sale

## £20.00

# £7.99 / exc vat

£9.59 / inc vat

## **Select Shipping Method**

- 2 - 3 Working Days Delivery

#### Notes :

- Please check door entry sizes before ordering.
- Delivery is made to kerbside only.
- Drivers do not unpack or position goods.
- A 25% restocking charge will apply for all returned goods.

EasyEquipment make every reasonable effort to ensure the accuracy and validity of the information provided on its web and PDF pages. However, as product information, technical details and prices are continually changing, EasyEquipment reserve the right to change at any time without notice, information contained on its website and make no warranties or representations as to its accuracy. EasyEquipment © 2024, All rights reserved. E&OE. Page printed on "11-05-2024"