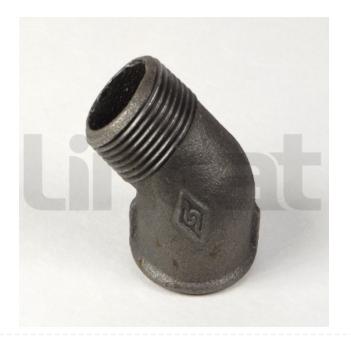

### **1"Bsp Male-Female Elbow 45 - Malleable Black Iron**

From Serial Number 21607427 From Rev A002

Code : CO247