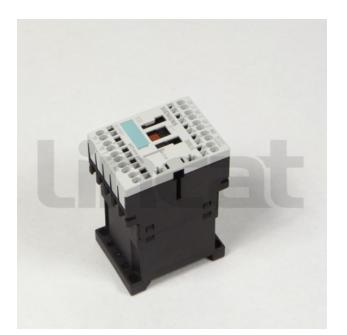

# **Easy** Equipment

### Contactor

From DOM Nov 1996 To Serial Number 21207956 Code : CO214





### 62% OFF Sale

£243.00

## £92.99 / exc vat

£111.59 / inc vat

### **Select Shipping Method**

- 2 - 3 Working Days Delivery

#### Notes :

- Please check door entry sizes before ordering.
- Delivery is made to kerbside only.
- Drivers do not unpack or position goods.
- A 25% restocking charge will apply for all returned goods.

EasyEquipment make every reasonable effort to ensure the accuracy and validity of the information provided on its web and PDF pages. However, as product information, technical details and prices are continually changing, EasyEquipment reserve the right to change at any time without notice, information contained on its website and make no warranties or representations as to its accuracy. EasyEquipment © 2024, All rights reserved. E&OE. Page printed on "10-05-2