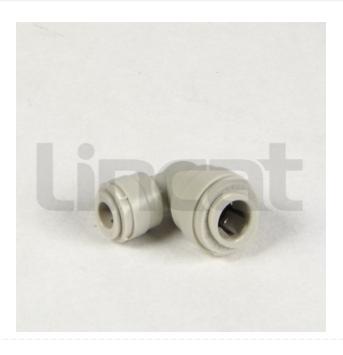

## 1/4" To 3/8" Elbow - Pushfit Pipe

Code: CO206

63% OFF Sale

£19.00

£6.99 / exc vat

£8.39 / inc vat