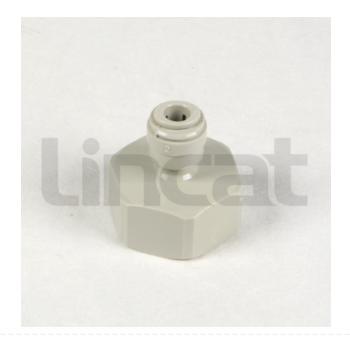

# **Easy** Equipment

### 3/4" Bsp Female To - 1/4" Pushfit Adaptor

#### Code : CO202





### 53% OFF Sale

£19.00

## £8.99 / exc vat

£10.79 / inc vat

#### **Select Shipping Method**

- 2 - 3 Working Days Delivery

#### Notes :

- Please check door entry sizes before ordering.
- Delivery is made to kerbside only.
- Drivers do not unpack or position goods.
- A 25% restocking charge will apply for all returned goods.

EasyEquipment make every reasonable effort to ensure the accuracy and validity of the information provided on its web and PDF pages. However, as product information, technical details and prices are continually changing, EasyEquipment reserve the right to change at any time without notice, information contained on its website and make no warranties or representations as to its accuracy. EasyEquipment © 2024, All rights reserved. E&OE. Page printed on "06-05-202