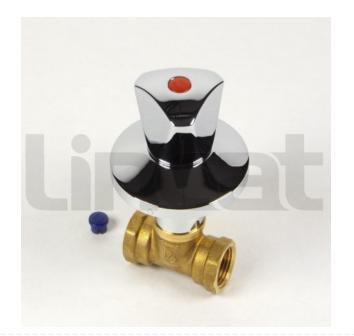

# **Easy** Equipment

## **Stop Valve 1/2" - Chrome Plated**

#### Code : CO167





## 33% OFF Sale

£365.00

## £243.48 / exc vat

£292.18 / inc vat

### **Select Shipping Method**

- 2 - 3 Working Days Delivery

#### Notes :

- Please check door entry sizes before ordering.
- Delivery is made to kerbside only.
- Drivers do not unpack or position goods.
- A 25% restocking charge will apply for all returned goods.

EasyEquipment make every reasonable effort to ensure the accuracy and validity of the information provided on its web and PDF pages. However, as product information, technical details and prices are continually changing, EasyEquipment reserve the right to change at any time without notice, information contained on its website and make no warranties or representations as to its accuracy. EasyEquipment © 2024, All rights reserved. E&OE. Page printed on "25-04-2