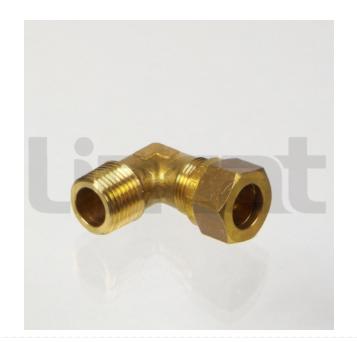

# **Easy** Equipment

## Male Stud Elbow-Bspt - 1/2" - 15Mm

#### Code : CO162





## 33% OFF Sale

£142.00

# £94.70 / exc vat

£113.64 / inc vat

#### **Select Shipping Method**

- 2 - 3 Working Days Delivery

#### Notes :

- Please check door entry sizes before ordering.
- Delivery is made to kerbside only.
- Drivers do not unpack or position goods.
- A 25% restocking charge will apply for all returned goods.

EasyEquipment make every reasonable effort to ensure the accuracy and validity of the information provided on its web and PDF pages. However, as product information, technical details and prices are continually changing, EasyEquipment reserve the right to change at any time without notice, information contained on its website and make no warranties or representations as to its accuracy. EasyEquipment © 2024, All rights reserved. E&OE. Page printed on "25-04-20