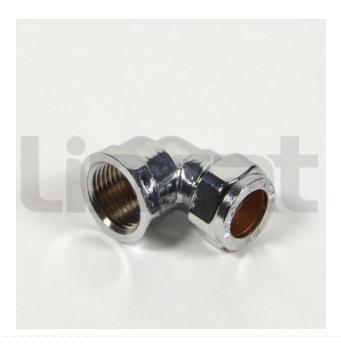

## Elbow 1/2"Bsp X 15Mm - Plated

**Code: CO117** 

View Product

61% OFF Sale

£31.00