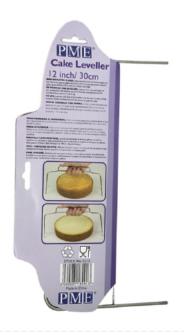

## **PME Cake Leveller CN893**

Blade Length: 12". Serrated

Code: CN893

**View Product** 

49% OFF Sale

£9.72

£4.95 / exc vat

£5.94 / inc vat

## Notes:

- Please check door entry sizes before ordering.
- Delivery is made to kerbside only.
- Drivers do not unpack or position goods.
- A 25% restocking charge will apply for all returned goods.

The 12" PME cake leveller is an excellent tool for levelling the surface of your cake or dividing your cake into even layers.

With a serrated blade this leveller makes cutting through cake easy work and it is easy to adjust.

- · Includes unique cutting wire
- Serrated blade
- Easy to adjust levels
- · Keeps cakes level and consistent
- Dishwasher safe