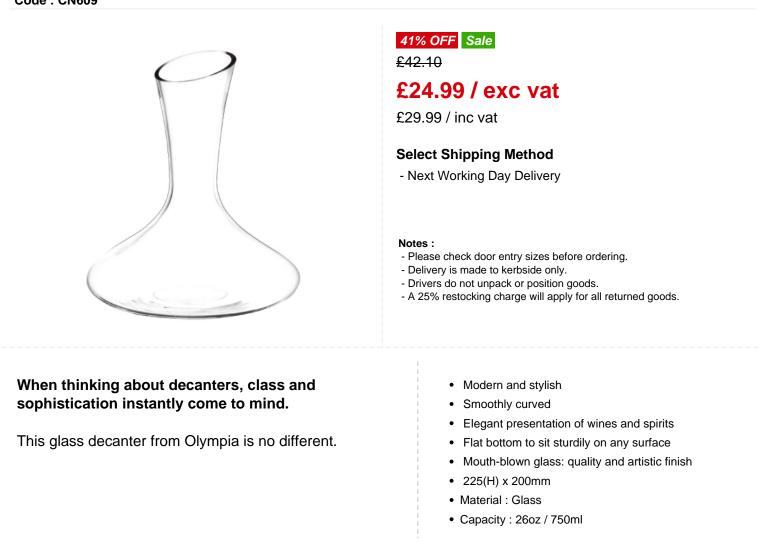

## **Olympia Curved Glass Decanter 750ml**

750ml | 26 1/3 oz. Sold Singly Code : CN609

EasyEquipment make every reasonable effort to ensure the accuracy and validity of the information provided on its web and PDF pages.