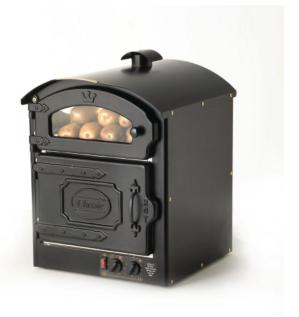

### King Edward Classic 25 Oven Black CLASS25/BLK

2.45kW

Code : CLASS25-BLK

- Perfect jacket potatoes every time. Also cooks croissants bread rolls pasties and many other foods.
- 55 minute cooking time for a full load of potatoes.
- Suitable back bar or countertop.
- · Heat up time 5 minutes.
- · Stainless steel interior with rounded corners and removable wire shelves for easy cleaning.
- Built in audible 90mins timer